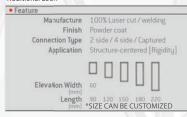

s well and this shall be our guiding principle in every transaction. Via digital computing fabrication process of robotic welding and cutting, NI Steel has greatly succeeded minimizing the fabrication tolerance and errors. All NI Steel's systems have been engineered and certified by the major testing laboratories in South Korea and reaching results at the highest level. Taking a delight in purchasing and using the products that guarantee the highest performance and quality is your choice.

#### NI "T" Series

Most Popular series

Contemporary Look - "Sharp and Narrow"







Stick-build "Beauticap" system



#### NI "R" Series

Advanced version of "T Series" Solid steel cylinder Laser-fused @ back side





Stick-build "SSG" system

U-Factor: 0.2157

#### NI "BU" Series

Traditional Look









Cassette system

U-Factor: 0.2273







### "Design freely and Build simply with NI Steel"

By NI Steel Curtain-wall Series fully engineered and fabricated by the process of robotic digital fabrication (Laser cutting and welding), you are led to design more freely and install more simply. NI Steel has developed its systems to meet ASTM and KS (Korean standard) requirements, and the prodcuts can always be customized to achieve your design intention.

| Front (Alum)→ <b>System</b> ↓ Back (Steel) | Stick- Beauty cap | Stick- SSG | SSG - Toggle | Cassette System |
|--------------------------------------------|-------------------|------------|--------------|-----------------|
| "T" Series                                 |                   |            |              |