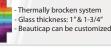

#### NI "R" Series

Advanced version of "T Series" Solid steel cylinder Laser-fused @ back side

Stick-build "SSG" system

U-Factor: 0.2157