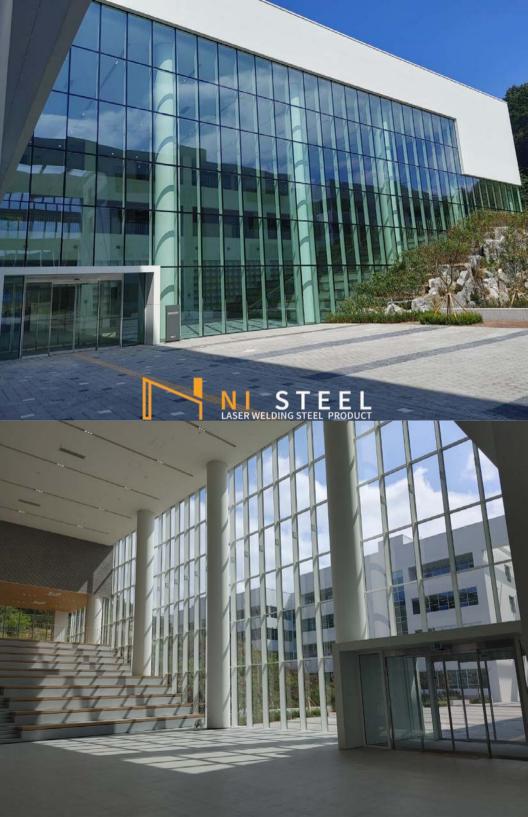

#### "STEEL - Best Choice of Facade Material"

-Strength: Steel is stronger than aluminum, with a modulus of elasticity that's three times greater. This means that steel can support larger spans, heavier glass, and more wind loads than aluminum in smaller profiles.

-Design freedom: Steel's strength allows for narrower frame profiles, which can reduce the number of mullions needed and lower installation costs. Steel can also support complex building projects.

-Aesthetics: Steel curtain wall framing systems can have a more attractive appearance by having narrow/sharp profile and being fully customized.

-Structural integrity: Steel's strength makes it ideal for larger window and door frames.

|                                               | Steel (A36) | Aluminum (6061) |  |
|-----------------------------------------------|-------------|-----------------|--|
| Tensile Strength - Ultimate (MPa)             | 400 – 550   | 310             |  |
| Elasticity (GPa)                              | 200         | 68.9            |  |
| Thermal Conductivity (Kcal/MH <sup>o</sup> C) | 40          | 200             |  |
| Formability                                   | High        | Low             |  |
| Durability                                    | High        | Low             |  |
| Cost                                          | Low         | High            |  |
| Maximum span (ft)                             | Up to 60 ft | Up to 25 ft     |  |

### "Design freely and Build simply with NI Steel"

By NI Steel Curtain-wall Series fully engineered and fabricated by the process of robotic digital fabrication (Laser cutting and welding), you are led to design more freely and install more simply. NI Steel has developed its systems to meet ASTM and KS (Korean standard) requirements, and the prodcuts can always be customized to achieve your design intention.