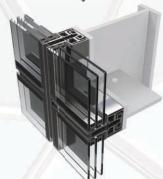

### "Design freely and Build simply with NI Steel"

By NI Steel Curtain-wall Series fully engineered and fabricated by the process of robotic digital fabrication (Laser cutting and welding), you are led to design more freely and install more simply. NI Steel has developed its systems to meet ASTM and KS (Korean standard) requirements, and the prodcuts can always be customized to achieve your design intention.

| Front (Alum)→ <b>System</b> ↓ Back (Steel) | Stick- Beauty cap | Stick- SSG | SSG - Toggle | Cassette System |
|--------------------------------------------|-------------------|------------|--------------|-----------------|
| "T" Series                                 |                   |            |              |                 |
| "I" Series                                 | Y .               | Y          | Y            | W D             |
| "RF" Series                                |                   | <b>D</b>   |              |                 |
| "BU" Series                                |                   | 10.7       |              |                 |
| "R" Series                                 |                   |            |              |                 |