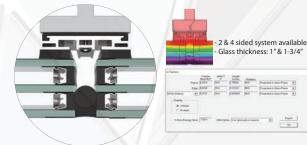

#### NI "R" Series

Advanced version of "T Series" Solid steel cylinder Laser-fused @ back side

Stick-build "SSG" system

U-Factor: 0.2157