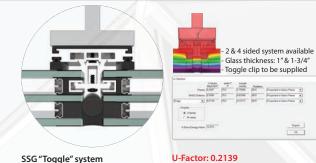

#### NI "R" Series

Advanced version of "T Series" Solid steel cylinder Laser-fused @ back side

Stick-build "SSG" system

U-Factor: 0.2157