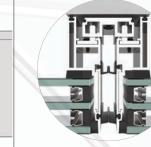

#### NI "R" Series

Advanced version of "T Series" Solid steel cylinder Laser-fused @ back side

Stick-build "SSG" system

U-Factor: 0.2157

#### NI "BU" Series

Traditional Look

Cassette system

U-Factor: 0.2273