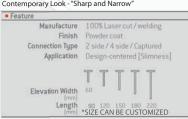

#### NI "T" Series

Most Popular series

Contemporary Look - "Sharp and Narrow"

Stick-build "Beauticap" system