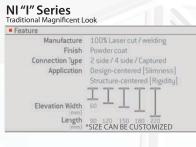

| Front (Alum)→ <b>System</b> ↓ Back (Steel) | Stick- Beauty cap | Stick- SSG | SSG - Toggle | Cassette System |
|--------------------------------------------|-------------------|------------|--------------|-----------------|
| "T" Series                                 |                   |            |              |                 |
| "I" Series                                 | Y .               | Y          | Y            | W D             |
| "RF" Series                                |                   | <b>D</b>   |              |                 |
| "BU" Series                                |                   | 10.7       |              |                 |
| "R" Series                                 |                   |            |              |                 |