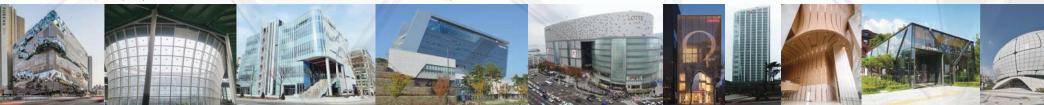

### "Design freely and Build simply with NI Steel"

By NI Steel Curtain-wall Series fully engineered and fabricated by the process of robotic digital fabrication (Laser cutting and welding), you are led to design more freely and install more simply. NI Steel has developed its systems to meet ASTM and KS (Korean standard) requirements, and the prodcuts can always be customized to achieve your design intention.

| Front (Alum)→ <b>System</b> ↓ Back (Steel) | Stick- Beauty cap | Stick- SSG | SSG - Toggle | Cassette System |
|--------------------------------------------|-------------------|------------|--------------|-----------------|
| "T" Series                                 |                   |            |              |                 |
| "I" Series                                 | Y .               | Y          | Y            | W D             |
| "RF" Series                                |                   | <b>D</b>   |              |                 |
| "BU" Series                                |                   | 10.7       |              |                 |
| "R" Series                                 |                   |            |              |                 |