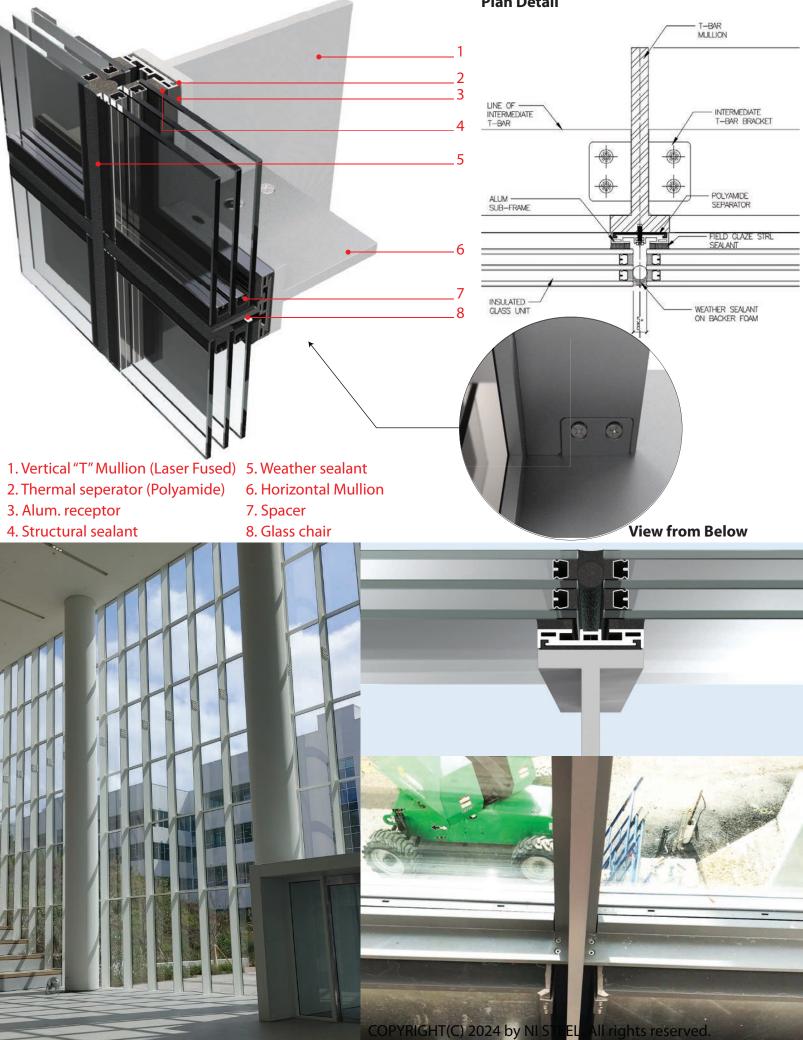

## Features

- Most Popular series
- Modern Look "Sharp and Narrow"
- 100% Robotic fabrication process (Laser welding)
- Mullion width and depth: Custom size
- Glass thickness: 1" to 1-3/4" available - Finish:
  - + Steel: Powder coat (AAMA 2603 / 2605)
  - + Aluminum: PVDF 70% (AAMA 2603 / 2605)
- Steel Grade and Aluminum Alloy:
  - + Steel: A36 or higher
- + Aluminum: 6061/6063 (T5 & T6) available - Front system:
  - + Stick built (Beauty cap and SSG), Toggle SSG and Cassette available
  - + Compatible to Schuco / YKK system
- Thermal Seperator (Polyamide)

## Advantage

- Easy to install
- Free design @ back side of mullion (Web)

NI STEEL

- Full glass external look
- Narrow profile
- Larger day light opening from interior Look
- Thermal performance
- Compitible to Schuco and YKK system

## **Thermal Performance**

- 3. Alum. receptor

**Plan Detail**