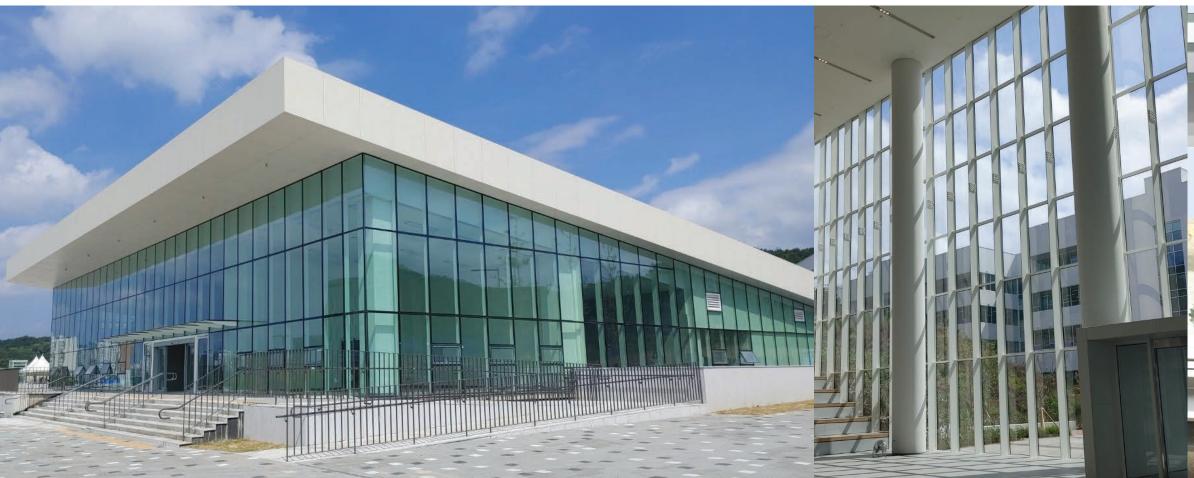

## Advantage

- Easy to install
- Free design @ back side of mullion (Web)

NI STEEL

- Full glass external look
- Narrow profile
- Larger day light opening from interior Look
- Thermal performance
- Compitible to Schuco and YKK system