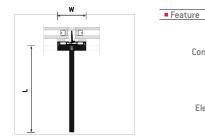

## Features

- Most Popular series
- Modern Look "Sharp and Narrow"
- 100% Robotic fabrication process (Laser welding)
- Mullion width and depth: Custom size
- Glass thickness: 1" to 1-3/4" available - Finish:
  - + Steel: Powder coat (AAMA 2603 / 2605)
  - + Aluminum: PVDF 70% (AAMA 2603 / 2605)
- Steel Grade and Aluminum Alloy:
  - + Steel: A36 or higher
- + Aluminum: 6061/6063 (T5 & T6) available - Front system:
  - + Stick built (Beauty cap and SSG), Toggle SSG and Cassette available
  - + Compatible to Schuco / YKK system
- Thermal Seperator (Polyamide)