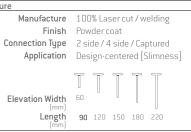

## Features

- Most Popular series
- Modern Look "Sharp and Narrow"
- 100% Robotic fabrication process (Laser welding)
- Mullion width and depth: Custom size
- Glass thickness: 1" to 1-3/4" available - Finish:
  - + Steel: Powder coat (AAMA 2603 / 2605)
  - + Aluminum: PVDF 70% (AAMA 2603 / 2605)
- Steel Grade and Aluminum Alloy:
  - + Steel: A36 or higher
- + Aluminum: 6061/6063 (T5 & T6) available - Front system:
  - + Stick built (Beauty cap and SSG), Toggle SSG and Cassette available
  - + Compatible to Schuco / YKK system
- Thermal Seperator (Polyamide)