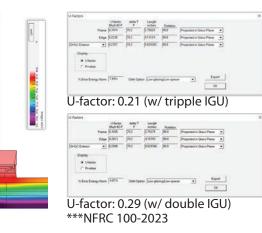

- Modern Look "Sharp and Narrow"
- 100% Robotic fabrication process (Laser welding)
- Mullion width and depth: Custom size
- Glass thickness: 1" to 1-3/4" available - Finish:
  - + Steel: Powder coat (AAMA 2603 / 2605)
  - + Aluminum: PVDF 70% (AAMA 2603 / 2605)
- Steel Grade and Aluminum Alloy:
  - + Steel: A36 or higher
- + Aluminum: 6061/6063 (T5 & T6) available - Front system:
  - + Stick built (Beauty cap and SSG), Toggle SSG and Cassette available
  - + Compatible to Schuco / YKK system
- Thermal Seperator (Polyamide)





## Advantage

- Easy to install
- Free design @ back side of mullion (Web)

NI STEEL

- Full glass external look
- Narrow profile
- Larger day light opening from interior Look
- Thermal performance
- Compitible to Schuco and YKK system

## **Thermal Performance**







- 3. Alum. receptor



**Plan Detail**